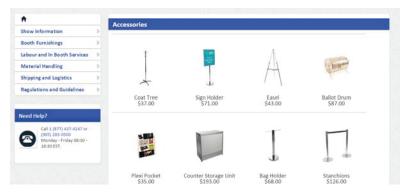

## **FURNISHINGS**

#25, 5805 76th Ave SE, Calgary, Alberta, T2C 5L8 Tel: 403.243.2212 Fax: 403.243.3868 Toll Free: 1.800.636.8235

|                               |                | exhibitorserviceswest                                                                                                                                                            | t@ges.com w  | ww.ges.com                                    | ı/ca                   |                      |  |
|-------------------------------|----------------|----------------------------------------------------------------------------------------------------------------------------------------------------------------------------------|--------------|-----------------------------------------------|------------------------|----------------------|--|
| SHO                           | W:             | Green Industry Show & Conference 2                                                                                                                                               | 2017         | ADVANCE PRICE DEADLINE DATE: October 31, 2017 |                        |                      |  |
|                               |                | <b>EXHIBITOR INFORMATION</b>                                                                                                                                                     |              | С                                             | REDIT CARD AU          | THORIZATION          |  |
|                               | ВО             | OTH #:                                                                                                                                                                           | M.           | ASTERCARD \( \square\)                        | VISA AMEX              |                      |  |
| СОМРА                         | NY             |                                                                                                                                                                                  |              |                                               |                        |                      |  |
| STREE                         | Т              |                                                                                                                                                                                  |              | EX                                            | PIRY DATE/             |                      |  |
| CITY_                         |                | PROV/STATE CODE                                                                                                                                                                  |              |                                               |                        |                      |  |
|                               |                |                                                                                                                                                                                  |              |                                               | CARDHOLDER             | NAME                 |  |
| PHONE                         |                | FAX                                                                                                                                                                              |              |                                               | CARDHOLDER SI          | GNATURE              |  |
| CONTA                         | CT NAME        |                                                                                                                                                                                  |              |                                               | CHEQUE ATTACHED (PA    | YABLE TO GES CANADA) |  |
|                               |                | ALL ORDERS MUST BE PREPAID IN FULL (ORDER                                                                                                                                        | S CAN NOT BE | PROCESSE                                      | D UNTIL PAYMENT IS REC | EIVED)               |  |
| QTY                           | Item #         | Description                                                                                                                                                                      | Advance      | e Price                                       | Regular Price          | Total                |  |
|                               | FGFSC          | Grey Fabric Side Chair                                                                                                                                                           | \$41         | 1.00                                          | \$57.00                |                      |  |
|                               | FGFAC          | Grey Fabric Arm Chair                                                                                                                                                            | \$42         | 2.00                                          | \$74.50                |                      |  |
|                               | FGFCS          | Grey Fabric Counter Stool                                                                                                                                                        | \$89         | 9.50                                          | \$125.50               |                      |  |
|                               | FGR            | R Garment Rack on wheels \$46                                                                                                                                                    |              | 6.50                                          | \$65.00                |                      |  |
|                               | FLR            | Literature Rack                                                                                                                                                                  | \$80         | 0.00                                          | \$112.00               |                      |  |
|                               | FPEDT40        | Cocktail Table 40" High                                                                                                                                                          | \$90         | 0.00                                          | \$125.50               |                      |  |
|                               | FPEDT          | Starbase Table - 30" Round x 30" High (Pedestal)                                                                                                                                 | \$74         | 4.50                                          | \$104.50               |                      |  |
|                               | FCOFT          | Starbase Table - 30" Round x 18" High (Coffee Table)                                                                                                                             | \$57         | 7.00                                          | \$79.50                |                      |  |
|                               | FCT            | Coat Tree                                                                                                                                                                        | \$32         | 2.00                                          | \$45.00                |                      |  |
|                               | FCSH           | 22" x 28" Chrome Sign Holder (Sign Extra)                                                                                                                                        | \$48         | 3.50                                          | \$68.00                |                      |  |
|                               | FESL           | Easel                                                                                                                                                                            | \$4          | 1.00                                          | \$57.50                |                      |  |
|                               | FSBD           | Gold Ballot Drum                                                                                                                                                                 | \$6          | 5.00                                          | \$91.00                |                      |  |
|                               | FWB            | Wastebasket                                                                                                                                                                      | \$2          | 2.50                                          | \$32.00                |                      |  |
|                               | FCSU           | White Counter Storage Unit 40" H                                                                                                                                                 | \$139        | 9.50                                          | \$195.50               |                      |  |
|                               | FBH            | Bag Holder 41"H                                                                                                                                                                  | \$68         | 3.00                                          | \$95.50                |                      |  |
|                               | FCS            | 1 Pair of Stanchions                                                                                                                                                             | \$8          | 7.00                                          | \$121.00               |                      |  |
|                               | _              | CUSTOM BOOTH DRAPING                                                                                                                                                             | ☐ BLACK      | BLUE                                          | RED SILVER WHI         | TE                   |  |
|                               | D3             | 3 Ft. High (Per Linear Ft.)                                                                                                                                                      | \$7          | .00                                           | \$10.00                |                      |  |
|                               | D8             | 8 Ft. High (Per Linear Ft.)                                                                                                                                                      | \$8          | 3.00                                          | \$11.00                |                      |  |
| Terms &                       | Conditions     | <u> </u>                                                                                                                                                                         | •            |                                               |                        |                      |  |
| <ul> <li>Exhibitor</li> </ul> | is responsible | er the Advance Price Date will be processed at the Regular Price. e for all items for the duration of the show.                                                                  |              |                                               | SU                     | BTOTAL               |  |
| <ul> <li>Charges</li> </ul>   | are for rental | n, GES will choose a colour for you.<br>of equipment only. All items remain the property of GES.<br>r for exhibit materials left in GEM rental exhibits or counter storage units |              |                                               |                        | 5% GST               |  |
| - GES IS II                   | or responsible | FIOR EXHIBIT HIGHERIAIS IEIT III GEWI IERITAI EXTIIDITS OF COURTER STORAGE UNITS                                                                                                 | o.           |                                               |                        | TOTAL                |  |