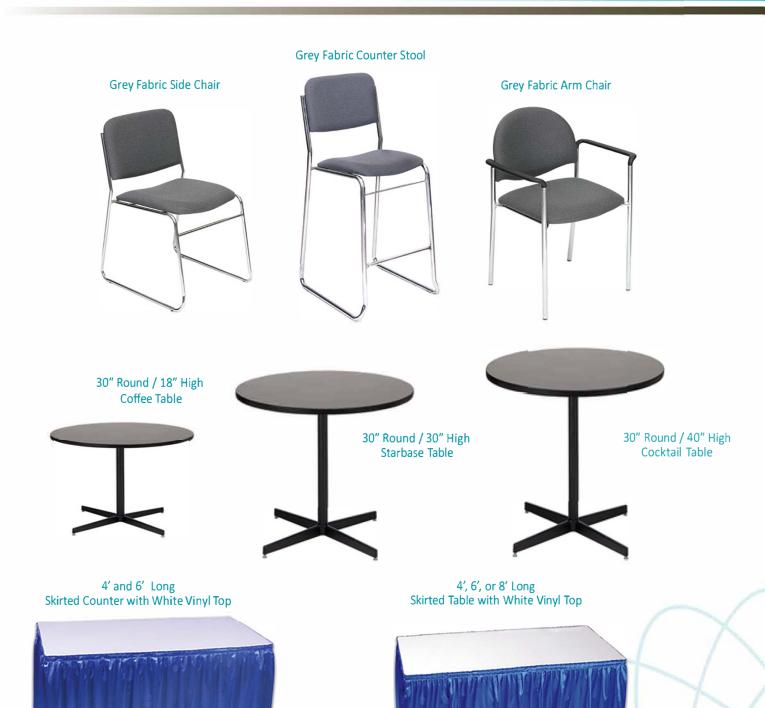

## **FURNISHINGS**

#25, 5805 76th Ave SE, Calgary, Alberta, T2C 5L8 Tel: 403.243.2212 Fax: 403.243.3868 Toll Free: 1.800.636.8235

|                               |                | exhibitorserviceswest                                                                                                                                                            | t@ges.com w  | ww.ges.com                                    | ı/ca                   |                      |  |
|-------------------------------|----------------|----------------------------------------------------------------------------------------------------------------------------------------------------------------------------------|--------------|-----------------------------------------------|------------------------|----------------------|--|
| SHO                           | W:             | Green Industry Show & Conference 2                                                                                                                                               | 2017         | ADVANCE PRICE DEADLINE DATE: October 31, 2017 |                        |                      |  |
|                               |                | <b>EXHIBITOR INFORMATION</b>                                                                                                                                                     |              | С                                             | REDIT CARD AU          | THORIZATION          |  |
|                               | ВО             | OTH #:                                                                                                                                                                           | M.           | ASTERCARD \( \square\)                        | VISA AMEX              |                      |  |
| СОМРА                         | NY             |                                                                                                                                                                                  |              |                                               |                        |                      |  |
| STREE                         | Т              |                                                                                                                                                                                  |              | EX                                            | PIRY DATE/             |                      |  |
| CITY_                         |                | PROV/STATE CODE                                                                                                                                                                  |              |                                               |                        |                      |  |
|                               |                |                                                                                                                                                                                  |              |                                               | CARDHOLDER             | NAME                 |  |
| PHONE                         |                | FAX                                                                                                                                                                              |              |                                               | CARDHOLDER SI          | GNATURE              |  |
| CONTA                         | CT NAME        |                                                                                                                                                                                  |              |                                               | CHEQUE ATTACHED (PA    | YABLE TO GES CANADA) |  |
|                               |                | ALL ORDERS MUST BE PREPAID IN FULL (ORDER                                                                                                                                        | S CAN NOT BE | PROCESSE                                      | D UNTIL PAYMENT IS REC | EIVED)               |  |
| QTY                           | Item #         | Description                                                                                                                                                                      | Advance      | e Price                                       | Regular Price          | Total                |  |
|                               | FGFSC          | Grey Fabric Side Chair                                                                                                                                                           | \$41         | 1.00                                          | \$57.00                |                      |  |
|                               | FGFAC          | Grey Fabric Arm Chair                                                                                                                                                            | \$42         | 2.00                                          | \$74.50                |                      |  |
|                               | FGFCS          | Grey Fabric Counter Stool                                                                                                                                                        | \$89         | 9.50                                          | \$125.50               |                      |  |
|                               | FGR            | R Garment Rack on wheels \$46                                                                                                                                                    |              | 6.50                                          | \$65.00                |                      |  |
|                               | FLR            | Literature Rack                                                                                                                                                                  | \$80         | 0.00                                          | \$112.00               |                      |  |
|                               | FPEDT40        | Cocktail Table 40" High                                                                                                                                                          | \$90         | 0.00                                          | \$125.50               |                      |  |
|                               | FPEDT          | Starbase Table - 30" Round x 30" High (Pedestal)                                                                                                                                 | \$74         | 4.50                                          | \$104.50               |                      |  |
|                               | FCOFT          | Starbase Table - 30" Round x 18" High (Coffee Table)                                                                                                                             | \$57         | 7.00                                          | \$79.50                |                      |  |
|                               | FCT            | Coat Tree                                                                                                                                                                        | \$32         | 2.00                                          | \$45.00                |                      |  |
|                               | FCSH           | 22" x 28" Chrome Sign Holder (Sign Extra)                                                                                                                                        | \$48         | 3.50                                          | \$68.00                |                      |  |
|                               | FESL           | Easel                                                                                                                                                                            | \$4          | 1.00                                          | \$57.50                |                      |  |
|                               | FSBD           | Gold Ballot Drum                                                                                                                                                                 | \$6          | 5.00                                          | \$91.00                |                      |  |
|                               | FWB            | Wastebasket                                                                                                                                                                      | \$2          | 2.50                                          | \$32.00                |                      |  |
|                               | FCSU           | White Counter Storage Unit 40" H                                                                                                                                                 | \$139        | 9.50                                          | \$195.50               |                      |  |
|                               | FBH            | Bag Holder 41"H                                                                                                                                                                  | \$68         | 3.00                                          | \$95.50                |                      |  |
|                               | FCS            | 1 Pair of Stanchions                                                                                                                                                             | \$8          | 7.00                                          | \$121.00               |                      |  |
|                               | _              | CUSTOM BOOTH DRAPING                                                                                                                                                             | ☐ BLACK      | BLUE                                          | RED SILVER WHI         | TE                   |  |
|                               | D3             | 3 Ft. High (Per Linear Ft.)                                                                                                                                                      | \$7          | .00                                           | \$10.00                |                      |  |
|                               | D8             | 8 Ft. High (Per Linear Ft.)                                                                                                                                                      | \$8          | 3.00                                          | \$11.00                |                      |  |
| Terms &                       | Conditions     | <u> </u>                                                                                                                                                                         | •            |                                               |                        |                      |  |
| <ul> <li>Exhibitor</li> </ul> | is responsible | er the Advance Price Date will be processed at the Regular Price. e for all items for the duration of the show.                                                                  |              |                                               | SU                     | BTOTAL               |  |
| <ul> <li>Charges</li> </ul>   | are for rental | n, GES will choose a colour for you.<br>of equipment only. All items remain the property of GES.<br>r for exhibit materials left in GEM rental exhibits or counter storage units |              |                                               |                        | 5% GST               |  |
| - GES IS II                   | or responsible | FIOR EXHIBIT HIGHERIAIS IEIT III GEWI IERITAI EXTIIDITS OF COURTER STORAGE UNITS                                                                                                 | o.           |                                               |                        | TOTAL                |  |

## **FURNISHINGS**

#25, 5805 76th Ave SE, Calgary, Alberta, T2C 5L8 Tel: 403.243.2212 Fax: 403.243.3868 Toll Free: 1.800.636.8235 exhibitorserviceswest@ges.com www.ges.com/ca

| SHO                                                                                                                                                                                                                                                                                                                                                                                                                                                                                                                                                                                                                                                                                       | W:      | Green Industry Show & Conference         | ADVA<br>DEAD   | NCE PRICE<br>LINE DATE:       | October 31, 2017     |                                        |
|-------------------------------------------------------------------------------------------------------------------------------------------------------------------------------------------------------------------------------------------------------------------------------------------------------------------------------------------------------------------------------------------------------------------------------------------------------------------------------------------------------------------------------------------------------------------------------------------------------------------------------------------------------------------------------------------|---------|------------------------------------------|----------------|-------------------------------|----------------------|----------------------------------------|
| EXHIBITOR INFORMATION  BOOTH #:  COMPANY  STREET  CITY PROV/STATECODE  E-MAIL  PHONE FAX                                                                                                                                                                                                                                                                                                                                                                                                                                                                                                                                                                                                  |         |                                          |                |                               | CARDHOLDER SK        | VISA AMEX                              |
| CONTAC                                                                                                                                                                                                                                                                                                                                                                                                                                                                                                                                                                                                                                                                                    | CT NAME | ALL ORDERS MUST BE PREPAID IN FULL (ORDE | EDS CAN NOT BE | PPOCESSE                      | CHEQUE ATTACHED (PA) | ,                                      |
| QTY                                                                                                                                                                                                                                                                                                                                                                                                                                                                                                                                                                                                                                                                                       | Item #  | SKIRTED TABLES 30" HIGH                  | Advance        |                               | Regular Price        | Total                                  |
|                                                                                                                                                                                                                                                                                                                                                                                                                                                                                                                                                                                                                                                                                           |         | □ BLACK □ BLUE □ BURGUNDY                | ☐GREEN ☐RED    | SILVER [                      | _                    |                                        |
|                                                                                                                                                                                                                                                                                                                                                                                                                                                                                                                                                                                                                                                                                           | DT4     | 4 Ft. Long x 2 Ft. Wide                  | \$85.50        |                               | \$119.50             |                                        |
|                                                                                                                                                                                                                                                                                                                                                                                                                                                                                                                                                                                                                                                                                           | DT6     | 6 Ft. Long x 2 Ft. Wide                  | \$94.00        |                               | \$131.50             |                                        |
|                                                                                                                                                                                                                                                                                                                                                                                                                                                                                                                                                                                                                                                                                           | DT8     | 8 Ft. Long x 2 Ft. Wide                  | \$101.50       |                               | \$142.50             |                                        |
|                                                                                                                                                                                                                                                                                                                                                                                                                                                                                                                                                                                                                                                                                           | DTS4S   | Skirted Fourth Side Additional Charge    | \$37.00        |                               | \$37.00              |                                        |
|                                                                                                                                                                                                                                                                                                                                                                                                                                                                                                                                                                                                                                                                                           |         | SKIRTED COUNTER 42" HIGH                 | □BLA           | □BLACK □BLUE □ SILVER □ WHITE |                      |                                        |
|                                                                                                                                                                                                                                                                                                                                                                                                                                                                                                                                                                                                                                                                                           | RD4     | 4 Ft. Long x 2 Ft. Wide                  | \$97.50        |                               | \$136.50             |                                        |
|                                                                                                                                                                                                                                                                                                                                                                                                                                                                                                                                                                                                                                                                                           | RD6     | 6 Ft. Long x 2 Ft. Wide                  | \$120.00       | \$168.00                      |                      |                                        |
|                                                                                                                                                                                                                                                                                                                                                                                                                                                                                                                                                                                                                                                                                           | RD8     | 8 Ft. Long x 2 Ft. Wide                  | \$147.00       |                               | \$206.00             |                                        |
|                                                                                                                                                                                                                                                                                                                                                                                                                                                                                                                                                                                                                                                                                           |         | NON SKIRTED TABLES 30" HIGH              |                |                               | _                    |                                        |
|                                                                                                                                                                                                                                                                                                                                                                                                                                                                                                                                                                                                                                                                                           | UD4     | 4 Ft. Long x 2 Ft. Wide                  | \$48.50        |                               | \$82.50              |                                        |
|                                                                                                                                                                                                                                                                                                                                                                                                                                                                                                                                                                                                                                                                                           | UD6     | 6 Ft. Long x 2 Ft. Wide                  | \$57.00        |                               | \$94.50              |                                        |
|                                                                                                                                                                                                                                                                                                                                                                                                                                                                                                                                                                                                                                                                                           | UD8     | 8 Ft. Long x 2 Ft. Wide                  | \$64.50        |                               | \$105.50             |                                        |
|                                                                                                                                                                                                                                                                                                                                                                                                                                                                                                                                                                                                                                                                                           | ,       | NON SKIRTED TABLES 42" HIGH              |                |                               |                      |                                        |
|                                                                                                                                                                                                                                                                                                                                                                                                                                                                                                                                                                                                                                                                                           | RUD4    | 4 Ft. Long x 2 Ft. Wide                  | \$60.50        | )                             | \$99.50              |                                        |
|                                                                                                                                                                                                                                                                                                                                                                                                                                                                                                                                                                                                                                                                                           | RUD6    | 6 Ft. Long x 2 Ft. Wide                  | \$83.00        | )                             | \$131.00             |                                        |
| Terms & Conditions  All orders received after the Advance Price Date will be processed at the Regular Price.  Exhibitor is responsible for all items for the duration of the show.  If a colour is not chosen, GES will choose a colour for you.  Charges are for rental of equipment only. All items remain the property of GES.  GES is not responsible for exhibit materials left in GEM rental exhibits or counter storage units.  All claims or discrepancies must be settled at the GES Service Centre prior to show closing.  No refunds/exchanges on cancelled skirted tables or custom booth draping once delivered.  50% refund on furnishings cancelled prior to show opening. |         |                                          |                |                               |                      | BTOTAL  5% GST  TOTAL  GST #R104060264 |