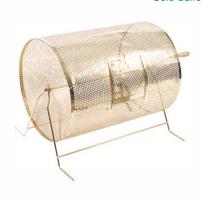

## **FURNISHINGS**

#25, 5805 76th Ave SE, Calgary, Alberta, T2C 5L8 Tel: 403.243.2212 Fax: 403.243.3868 Toll Free: 1.800.636.8235

|                               |                | exhibitorserviceswest                                                                                                                                                            | t@ges.com w  | ww.ges.com                                    | ı/ca                   |                      |  |
|-------------------------------|----------------|----------------------------------------------------------------------------------------------------------------------------------------------------------------------------------|--------------|-----------------------------------------------|------------------------|----------------------|--|
| SHO                           | W:             | Green Industry Show & Conference 2                                                                                                                                               | 2017         | ADVANCE PRICE DEADLINE DATE: October 31, 2017 |                        |                      |  |
|                               |                | <b>EXHIBITOR INFORMATION</b>                                                                                                                                                     |              | С                                             | REDIT CARD AU          | THORIZATION          |  |
|                               | ВО             | OTH #:                                                                                                                                                                           | M.           | ASTERCARD \( \square\)                        | VISA AMEX              |                      |  |
| СОМРА                         | NY             |                                                                                                                                                                                  |              |                                               |                        |                      |  |
| STREE                         | Т              |                                                                                                                                                                                  |              | EX                                            | PIRY DATE/             |                      |  |
| CITY_                         |                | PROV/STATE CODE                                                                                                                                                                  |              |                                               |                        |                      |  |
|                               |                |                                                                                                                                                                                  |              |                                               | CARDHOLDER             | NAME                 |  |
| PHONE                         |                | FAX                                                                                                                                                                              |              |                                               | CARDHOLDER SI          | GNATURE              |  |
| CONTA                         | CT NAME        |                                                                                                                                                                                  |              |                                               | CHEQUE ATTACHED (PA    | YABLE TO GES CANADA) |  |
|                               |                | ALL ORDERS MUST BE PREPAID IN FULL (ORDER                                                                                                                                        | S CAN NOT BE | PROCESSE                                      | D UNTIL PAYMENT IS REC | EIVED)               |  |
| QTY                           | Item #         | Description                                                                                                                                                                      | Advance      | e Price                                       | Regular Price          | Total                |  |
|                               | FGFSC          | Grey Fabric Side Chair                                                                                                                                                           | \$41         | 1.00                                          | \$57.00                |                      |  |
|                               | FGFAC          | Grey Fabric Arm Chair                                                                                                                                                            | \$42         | 2.00                                          | \$74.50                |                      |  |
|                               | FGFCS          | Grey Fabric Counter Stool                                                                                                                                                        | \$89         | 9.50                                          | \$125.50               |                      |  |
|                               | FGR            | R Garment Rack on wheels \$46                                                                                                                                                    |              | 6.50                                          | \$65.00                |                      |  |
|                               | FLR            | Literature Rack                                                                                                                                                                  | \$80         | 0.00                                          | \$112.00               |                      |  |
|                               | FPEDT40        | Cocktail Table 40" High                                                                                                                                                          | \$90         | 0.00                                          | \$125.50               |                      |  |
|                               | FPEDT          | Starbase Table - 30" Round x 30" High (Pedestal)                                                                                                                                 | \$74         | 4.50                                          | \$104.50               |                      |  |
|                               | FCOFT          | Starbase Table - 30" Round x 18" High (Coffee Table)                                                                                                                             | \$57         | 7.00                                          | \$79.50                |                      |  |
|                               | FCT            | Coat Tree                                                                                                                                                                        | \$32         | 2.00                                          | \$45.00                |                      |  |
|                               | FCSH           | 22" x 28" Chrome Sign Holder (Sign Extra)                                                                                                                                        | \$48         | 3.50                                          | \$68.00                |                      |  |
|                               | FESL           | Easel                                                                                                                                                                            | \$4          | 1.00                                          | \$57.50                |                      |  |
|                               | FSBD           | Gold Ballot Drum                                                                                                                                                                 | \$6          | 5.00                                          | \$91.00                |                      |  |
|                               | FWB            | Wastebasket                                                                                                                                                                      | \$2          | 2.50                                          | \$32.00                |                      |  |
|                               | FCSU           | White Counter Storage Unit 40" H                                                                                                                                                 | \$139        | 9.50                                          | \$195.50               |                      |  |
|                               | FBH            | Bag Holder 41"H                                                                                                                                                                  | \$68         | 3.00                                          | \$95.50                |                      |  |
|                               | FCS            | 1 Pair of Stanchions                                                                                                                                                             | \$8          | 7.00                                          | \$121.00               |                      |  |
|                               | _              | CUSTOM BOOTH DRAPING                                                                                                                                                             | ☐ BLACK      | BLUE                                          | RED SILVER WHI         | TE                   |  |
|                               | D3             | 3 Ft. High (Per Linear Ft.)                                                                                                                                                      | \$7          | .00                                           | \$10.00                |                      |  |
|                               | D8             | 8 Ft. High (Per Linear Ft.)                                                                                                                                                      | \$8          | 3.00                                          | \$11.00                |                      |  |
| Terms &                       | Conditions     | <u> </u>                                                                                                                                                                         | •            |                                               |                        |                      |  |
| <ul> <li>Exhibitor</li> </ul> | is responsible | er the Advance Price Date will be processed at the Regular Price. e for all items for the duration of the show.                                                                  |              |                                               | SU                     | BTOTAL               |  |
| <ul> <li>Charges</li> </ul>   | are for rental | n, GES will choose a colour for you.<br>of equipment only. All items remain the property of GES.<br>r for exhibit materials left in GEM rental exhibits or counter storage units |              |                                               |                        | 5% GST               |  |
| - GES IS II                   | or responsible | FIOR EXHIBIT HIGHERIAIS IEIT III GEWI IERITAI EXTIIDITS OF COURTER STORAGE UNITS                                                                                                 | o.           |                                               |                        | TOTAL                |  |