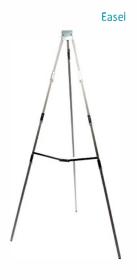

## **FURNISHINGS**

#25, 5805 76th Ave SE, Calgary, Alberta, T2C 5L8 Tel: 403.243.2212 Fax: 403.243.3868 Toll Free: 1.800.636.8235

|                               |                | exhibitorserviceswest                                                                                                                                                            | t@ges.com w  | ww.ges.com                                    | ı/ca                   |                      |  |
|-------------------------------|----------------|----------------------------------------------------------------------------------------------------------------------------------------------------------------------------------|--------------|-----------------------------------------------|------------------------|----------------------|--|
| SHO                           | W:             | Green Industry Show & Conference 2                                                                                                                                               | 2017         | ADVANCE PRICE DEADLINE DATE: October 31, 2017 |                        |                      |  |
|                               |                | <b>EXHIBITOR INFORMATION</b>                                                                                                                                                     |              | С                                             | REDIT CARD AU          | THORIZATION          |  |
|                               | ВО             | OTH #:                                                                                                                                                                           | M.           | ASTERCARD \( \square\)                        | VISA AMEX              |                      |  |
| СОМРА                         | NY             |                                                                                                                                                                                  |              |                                               |                        |                      |  |
| STREE                         | Т              |                                                                                                                                                                                  |              | EX                                            | PIRY DATE/             |                      |  |
| CITY_                         |                | PROV/STATE CODE                                                                                                                                                                  |              |                                               |                        |                      |  |
|                               |                |                                                                                                                                                                                  |              |                                               | CARDHOLDER             | NAME                 |  |
| PHONE                         |                | FAX                                                                                                                                                                              |              |                                               | CARDHOLDER SI          | GNATURE              |  |
| CONTA                         | CT NAME        |                                                                                                                                                                                  |              |                                               | CHEQUE ATTACHED (PA    | YABLE TO GES CANADA) |  |
|                               |                | ALL ORDERS MUST BE PREPAID IN FULL (ORDER                                                                                                                                        | S CAN NOT BE | PROCESSE                                      | D UNTIL PAYMENT IS REC | EIVED)               |  |
| QTY                           | Item #         | Description                                                                                                                                                                      | Advance      | e Price                                       | Regular Price          | Total                |  |
|                               | FGFSC          | Grey Fabric Side Chair                                                                                                                                                           | \$41         | 1.00                                          | \$57.00                |                      |  |
|                               | FGFAC          | Grey Fabric Arm Chair                                                                                                                                                            | \$42         | 2.00                                          | \$74.50                |                      |  |
|                               | FGFCS          | Grey Fabric Counter Stool                                                                                                                                                        | \$89         | 9.50                                          | \$125.50               |                      |  |
|                               | FGR            | R Garment Rack on wheels \$46                                                                                                                                                    |              | 6.50                                          | \$65.00                |                      |  |
|                               | FLR            | Literature Rack                                                                                                                                                                  | \$80         | 0.00                                          | \$112.00               |                      |  |
|                               | FPEDT40        | Cocktail Table 40" High                                                                                                                                                          | \$90         | 0.00                                          | \$125.50               |                      |  |
|                               | FPEDT          | Starbase Table - 30" Round x 30" High (Pedestal)                                                                                                                                 | \$74         | 4.50                                          | \$104.50               |                      |  |
|                               | FCOFT          | Starbase Table - 30" Round x 18" High (Coffee Table)                                                                                                                             | \$57         | 7.00                                          | \$79.50                |                      |  |
|                               | FCT            | Coat Tree                                                                                                                                                                        | \$32         | 2.00                                          | \$45.00                |                      |  |
|                               | FCSH           | 22" x 28" Chrome Sign Holder (Sign Extra)                                                                                                                                        | \$48         | 3.50                                          | \$68.00                |                      |  |
|                               | FESL           | Easel                                                                                                                                                                            | \$4          | 1.00                                          | \$57.50                |                      |  |
|                               | FSBD           | Gold Ballot Drum                                                                                                                                                                 | \$6          | 5.00                                          | \$91.00                |                      |  |
|                               | FWB            | Wastebasket                                                                                                                                                                      | \$2          | 2.50                                          | \$32.00                |                      |  |
|                               | FCSU           | White Counter Storage Unit 40" H                                                                                                                                                 | \$139        | 9.50                                          | \$195.50               |                      |  |
|                               | FBH            | Bag Holder 41"H                                                                                                                                                                  | \$68         | 3.00                                          | \$95.50                |                      |  |
|                               | FCS            | 1 Pair of Stanchions                                                                                                                                                             | \$8          | 7.00                                          | \$121.00               |                      |  |
|                               | _              | CUSTOM BOOTH DRAPING                                                                                                                                                             | ☐ BLACK      | BLUE                                          | RED SILVER WHI         | TE                   |  |
|                               | D3             | 3 Ft. High (Per Linear Ft.)                                                                                                                                                      | \$7          | .00                                           | \$10.00                |                      |  |
|                               | D8             | 8 Ft. High (Per Linear Ft.)                                                                                                                                                      | \$8          | 3.00                                          | \$11.00                |                      |  |
| Terms &                       | Conditions     | <u> </u>                                                                                                                                                                         | •            |                                               |                        |                      |  |
| <ul> <li>Exhibitor</li> </ul> | is responsible | er the Advance Price Date will be processed at the Regular Price. e for all items for the duration of the show.                                                                  |              |                                               | SU                     | BTOTAL               |  |
| <ul> <li>Charges</li> </ul>   | are for rental | n, GES will choose a colour for you.<br>of equipment only. All items remain the property of GES.<br>r for exhibit materials left in GEM rental exhibits or counter storage units |              |                                               |                        | 5% GST               |  |
| - GES IS II                   | or responsible | FIOR EXHIBIT HIGHERIAIS IEIT III GEWI IERITAI EXTIIDITS OF COURTER STORAGE UNITS                                                                                                 | o.           |                                               |                        | TOTAL                |  |