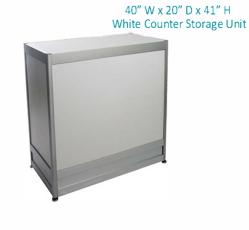

## **FURNISHINGS**

#25, 5805 76th Ave SE, Calgary, Alberta, T2C 5L8 Tel: 403.243.2212 Fax: 403.243.3868 Toll Free: 1.800.636.8235

|                               |                | exhibitorserviceswest                                                                                                                                                            | t@ges.com w  | ww.ges.com                                    | ı/ca                   |                      |  |
|-------------------------------|----------------|----------------------------------------------------------------------------------------------------------------------------------------------------------------------------------|--------------|-----------------------------------------------|------------------------|----------------------|--|
| SHO                           | W:             | Green Industry Show & Conference 2                                                                                                                                               | 2017         | ADVANCE PRICE DEADLINE DATE: October 31, 2017 |                        |                      |  |
|                               |                | <b>EXHIBITOR INFORMATION</b>                                                                                                                                                     |              | С                                             | REDIT CARD AU          | THORIZATION          |  |
|                               | ВО             | OTH #:                                                                                                                                                                           | M.           | ASTERCARD \( \square\)                        | VISA AMEX              |                      |  |
| СОМРА                         | NY             |                                                                                                                                                                                  |              |                                               |                        |                      |  |
| STREE                         | Т              |                                                                                                                                                                                  |              | EX                                            | PIRY DATE/             |                      |  |
| CITY_                         |                | PROV/STATE CODE                                                                                                                                                                  |              |                                               |                        |                      |  |
|                               |                |                                                                                                                                                                                  |              |                                               | CARDHOLDER             | NAME                 |  |
| PHONE                         |                | FAX                                                                                                                                                                              |              |                                               | CARDHOLDER SI          | GNATURE              |  |
| CONTA                         | CT NAME        |                                                                                                                                                                                  |              |                                               | CHEQUE ATTACHED (PA    | YABLE TO GES CANADA) |  |
|                               |                | ALL ORDERS MUST BE PREPAID IN FULL (ORDER                                                                                                                                        | S CAN NOT BE | PROCESSE                                      | D UNTIL PAYMENT IS REC | EIVED)               |  |
| QTY                           | Item #         | Description                                                                                                                                                                      | Advance      | e Price                                       | Regular Price          | Total                |  |
|                               | FGFSC          | Grey Fabric Side Chair                                                                                                                                                           | \$41         | 1.00                                          | \$57.00                |                      |  |
|                               | FGFAC          | Grey Fabric Arm Chair                                                                                                                                                            | \$42         | 2.00                                          | \$74.50                |                      |  |
|                               | FGFCS          | Grey Fabric Counter Stool                                                                                                                                                        | \$89         | 9.50                                          | \$125.50               |                      |  |
|                               | FGR            | R Garment Rack on wheels \$46                                                                                                                                                    |              | 6.50                                          | \$65.00                |                      |  |
|                               | FLR            | Literature Rack                                                                                                                                                                  | \$80         | 0.00                                          | \$112.00               |                      |  |
|                               | FPEDT40        | Cocktail Table 40" High                                                                                                                                                          | \$90         | 0.00                                          | \$125.50               |                      |  |
|                               | FPEDT          | Starbase Table - 30" Round x 30" High (Pedestal)                                                                                                                                 | \$74         | 4.50                                          | \$104.50               |                      |  |
|                               | FCOFT          | Starbase Table - 30" Round x 18" High (Coffee Table)                                                                                                                             | \$57         | 7.00                                          | \$79.50                |                      |  |
|                               | FCT            | Coat Tree                                                                                                                                                                        | \$32         | 2.00                                          | \$45.00                |                      |  |
|                               | FCSH           | 22" x 28" Chrome Sign Holder (Sign Extra)                                                                                                                                        | \$48         | 3.50                                          | \$68.00                |                      |  |
|                               | FESL           | Easel                                                                                                                                                                            | \$4          | 1.00                                          | \$57.50                |                      |  |
|                               | FSBD           | Gold Ballot Drum                                                                                                                                                                 | \$6          | 5.00                                          | \$91.00                |                      |  |
|                               | FWB            | Wastebasket                                                                                                                                                                      | \$2          | 2.50                                          | \$32.00                |                      |  |
|                               | FCSU           | White Counter Storage Unit 40" H                                                                                                                                                 | \$139        | 9.50                                          | \$195.50               |                      |  |
|                               | FBH            | Bag Holder 41"H                                                                                                                                                                  | \$68         | 3.00                                          | \$95.50                |                      |  |
|                               | FCS            | 1 Pair of Stanchions                                                                                                                                                             | \$8          | 7.00                                          | \$121.00               |                      |  |
|                               | _              | CUSTOM BOOTH DRAPING                                                                                                                                                             | ☐ BLACK      | BLUE                                          | RED SILVER WHI         | TE                   |  |
|                               | D3             | 3 Ft. High (Per Linear Ft.)                                                                                                                                                      | \$7          | .00                                           | \$10.00                |                      |  |
|                               | D8             | 8 Ft. High (Per Linear Ft.)                                                                                                                                                      | \$8          | 3.00                                          | \$11.00                |                      |  |
| Terms &                       | Conditions     | <u> </u>                                                                                                                                                                         | •            |                                               |                        |                      |  |
| <ul> <li>Exhibitor</li> </ul> | is responsible | er the Advance Price Date will be processed at the Regular Price. e for all items for the duration of the show.                                                                  |              |                                               | SU                     | BTOTAL               |  |
| <ul> <li>Charges</li> </ul>   | are for rental | n, GES will choose a colour for you.<br>of equipment only. All items remain the property of GES.<br>r for exhibit materials left in GEM rental exhibits or counter storage units |              |                                               |                        | 5% GST               |  |
| - GES IS II                   | or responsible | FIOR EXHIBIT HIGHERIAIS IEIT III GEWI IERITAI EXTIIDITS OF COURTER STORAGE UNITS                                                                                                 | o.           |                                               |                        | TOTAL                |  |