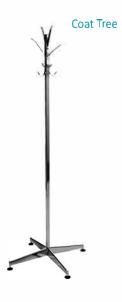

## **FURNISHINGS**

#25, 5805 76th Ave SE, Calgary, Alberta, T2C 5L8 Tel: 403.243.2212 Fax: 403.243.3868 Toll Free: 1.800.636.8235

|                               |                | exhibitorserviceswest                                                                                                                                                            | t@ges.com w  | ww.ges.com                                    | ı/ca                   |                      |  |
|-------------------------------|----------------|----------------------------------------------------------------------------------------------------------------------------------------------------------------------------------|--------------|-----------------------------------------------|------------------------|----------------------|--|
| SHO                           | W:             | Green Industry Show & Conference 2                                                                                                                                               | 2017         | ADVANCE PRICE DEADLINE DATE: October 31, 2017 |                        |                      |  |
|                               |                | <b>EXHIBITOR INFORMATION</b>                                                                                                                                                     |              | С                                             | REDIT CARD AU          | THORIZATION          |  |
|                               | ВО             | OTH #:                                                                                                                                                                           | M.           | ASTERCARD \( \square\)                        | VISA AMEX              |                      |  |
| СОМРА                         | NY             |                                                                                                                                                                                  |              |                                               |                        |                      |  |
| STREE                         | Т              |                                                                                                                                                                                  |              | EX                                            | PIRY DATE/             |                      |  |
| CITY_                         |                | PROV/STATE CODE                                                                                                                                                                  |              |                                               |                        |                      |  |
|                               |                |                                                                                                                                                                                  |              |                                               | CARDHOLDER             | NAME                 |  |
| PHONE                         |                | FAX                                                                                                                                                                              |              |                                               | CARDHOLDER SI          | GNATURE              |  |
| CONTA                         | CT NAME        |                                                                                                                                                                                  |              |                                               | CHEQUE ATTACHED (PA    | YABLE TO GES CANADA) |  |
|                               |                | ALL ORDERS MUST BE PREPAID IN FULL (ORDER                                                                                                                                        | S CAN NOT BE | PROCESSE                                      | D UNTIL PAYMENT IS REC | EIVED)               |  |
| QTY                           | Item #         | Description                                                                                                                                                                      | Advance      | e Price                                       | Regular Price          | Total                |  |
|                               | FGFSC          | Grey Fabric Side Chair                                                                                                                                                           | \$41         | 1.00                                          | \$57.00                |                      |  |
|                               | FGFAC          | Grey Fabric Arm Chair                                                                                                                                                            | \$42         | 2.00                                          | \$74.50                |                      |  |
|                               | FGFCS          | Grey Fabric Counter Stool                                                                                                                                                        | \$89         | 9.50                                          | \$125.50               |                      |  |
|                               | FGR            | R Garment Rack on wheels \$46                                                                                                                                                    |              | 6.50                                          | \$65.00                |                      |  |
|                               | FLR            | Literature Rack                                                                                                                                                                  | \$80         | 0.00                                          | \$112.00               |                      |  |
|                               | FPEDT40        | Cocktail Table 40" High                                                                                                                                                          | \$90         | 0.00                                          | \$125.50               |                      |  |
|                               | FPEDT          | Starbase Table - 30" Round x 30" High (Pedestal)                                                                                                                                 | \$74         | 4.50                                          | \$104.50               |                      |  |
|                               | FCOFT          | Starbase Table - 30" Round x 18" High (Coffee Table)                                                                                                                             | \$57         | 7.00                                          | \$79.50                |                      |  |
|                               | FCT            | Coat Tree                                                                                                                                                                        | \$32         | 2.00                                          | \$45.00                |                      |  |
|                               | FCSH           | 22" x 28" Chrome Sign Holder (Sign Extra)                                                                                                                                        | \$48         | 3.50                                          | \$68.00                |                      |  |
|                               | FESL           | Easel                                                                                                                                                                            | \$4          | 1.00                                          | \$57.50                |                      |  |
|                               | FSBD           | Gold Ballot Drum                                                                                                                                                                 | \$6          | 5.00                                          | \$91.00                |                      |  |
|                               | FWB            | Wastebasket                                                                                                                                                                      | \$2          | 2.50                                          | \$32.00                |                      |  |
|                               | FCSU           | White Counter Storage Unit 40" H                                                                                                                                                 | \$139        | 9.50                                          | \$195.50               |                      |  |
|                               | FBH            | Bag Holder 41"H                                                                                                                                                                  | \$68         | 3.00                                          | \$95.50                |                      |  |
|                               | FCS            | 1 Pair of Stanchions                                                                                                                                                             | \$8          | 7.00                                          | \$121.00               |                      |  |
|                               | _              | CUSTOM BOOTH DRAPING                                                                                                                                                             | ☐ BLACK      | BLUE                                          | RED SILVER WHI         | TE                   |  |
|                               | D3             | 3 Ft. High (Per Linear Ft.)                                                                                                                                                      | \$7          | .00                                           | \$10.00                |                      |  |
|                               | D8             | 8 Ft. High (Per Linear Ft.)                                                                                                                                                      | \$8          | 3.00                                          | \$11.00                |                      |  |
| Terms &                       | Conditions     | <u> </u>                                                                                                                                                                         | •            |                                               |                        |                      |  |
| <ul> <li>Exhibitor</li> </ul> | is responsible | er the Advance Price Date will be processed at the Regular Price. e for all items for the duration of the show.                                                                  |              |                                               | SU                     | BTOTAL               |  |
| <ul> <li>Charges</li> </ul>   | are for rental | n, GES will choose a colour for you.<br>of equipment only. All items remain the property of GES.<br>r for exhibit materials left in GEM rental exhibits or counter storage units |              |                                               |                        | 5% GST               |  |
| - GES IS II                   | or responsible | FIOR EXHIBIT HIGHERIAIS IEIT III GEWI IERITAI EXTIIDITS OF COURTER STORAGE UNITS                                                                                                 | o.           |                                               |                        | TOTAL                |  |