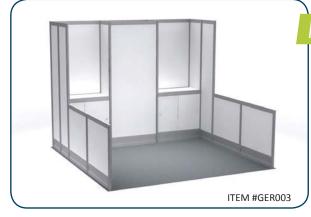

# **Furnishings (Calgary)**

# **Furnishings (Calgary)**

YOUR MESSAGE HERE

22" W X 28" H Chrome Sign Holder (sign extra)

Gold Ballot Drum

Literature Rack

Bag Holder 41"H

Stanchions 6' Belt

Waste Basket